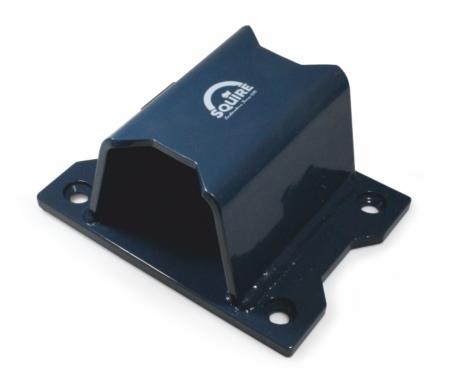

## HIMALAYA NEW

Sold Secure Motorcycle Diamond Heavy Duty Ground Anchor

Toughness guaranteed.

## HIMALAYA<sup>NEW</sup> Sold Secure Motorcycle Diamond Heavy Duty Ground Anchor

#### Features

•

- Extra security for whilst at home, offers more security than a chain alone
- Sold Secure Motorcycle Diamond approved
- High Security hardened steel 6mm construction
- Supplied with security fixings
- Can be used in brick and concrete
- Easy to fit
- For use in and outdoors, ideal for garages and sheds