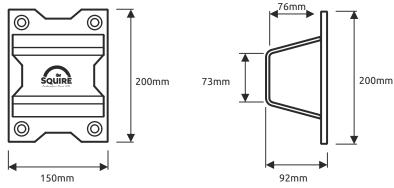

# MOTOLOK

## HIMALAYA NEW

Sold Secure Motorcycle Diamond Heavy Duty Ground Anchor



Toughness guaranteed.



## MOTOLOK



## HIMALAYA<sup>NEW</sup> Sold Secure Motorcycle Diamond Heavy Duty Ground Anchor

#### Features

•

- Extra security for whilst at home, offers more security than a chain alone
- Sold Secure Motorcycle Diamond approved
- High Security hardened steel 6mm construction
- Supplied with security fixings
- Can be used in brick and concrete
- Easy to fit
- For use in and outdoors, ideal for garages and sheds

#### Dimensions







### www.squirelocks.co.uk

Henry Squire & Sons Limited, Hilton Cross Business Park, Cannock Road, Featherstone, Wolverhampton, WV10 7QZ Tel: 01902 308050 Fax: 01902 308051 E-Mail: info@henry-squire.co.uk