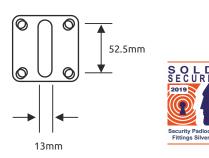

# **NEW STH3** Sold Secure Approved High Security Hasp and Staple



Toughness guaranteed.





### Hasp and Staple

## **STH3** Sold Secure Approved High Security Hasp and Staple

#### Features

- Sold Secure Security Padlock Fittings Silver approved
- Hardened steel construction with anti-corrosion finish
- Hardened steel staple
- Nut and bolt fixing for added security, fixings included in pack
- Concealed fixings
- Easy to fit
- Ideal for sheds and storage areas

#### Dimensions





Staple



### www.squirelocks.co.uk

Henry Squire & Sons Limited, Hilton Cross Business Park, Cannock Road, Featherstone, Wolverhampton, WV10 7QZ Tel: 01902 308050 Fax: 01902 308051 E-Mail: info@henry-squire.co.uk