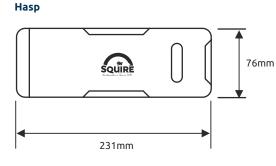

# **NEW STH3** Sold Secure Approved High Security Hasp and Staple



Toughness guaranteed.





### Hasp and Staple

## **STH3** Sold Secure Approved High Security Hasp and Staple

#### Features

- Sold Secure Security Padlock Fittings Silver approved
- Hardened steel construction with anti-corrosion finish
- Hardened steel staple
- Nut and bolt fixing for added security, fixings included in pack
- Concealed fixings
- Easy to fit
- Ideal for sheds and storage areas

#### Dimensions





Staple



### www.squirelocks.co.uk

Henry Squire & Sons Limited, Hilton Cross Business Park, Cannock Road, Featherstone, Wolverhampton, WV10 7QZ Tel: 01902 308050 Fax: 01902 308051 E-Mail: info@henry-squire.co.uk