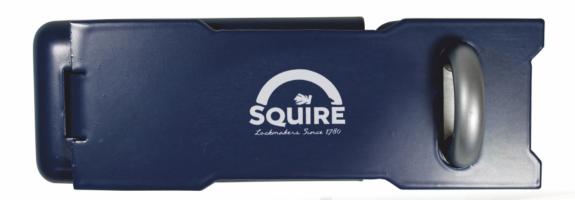

# **NEW STH3** Sold Secure Approved High Security Hasp and Staple

Toughness guaranteed.

## **STH3** Sold Secure Approved High Security Hasp and Staple

#### Features

- Sold Secure Security Padlock Fittings Silver approved
- Hardened steel construction with anti-corrosion finish
- Hardened steel staple
- Nut and bolt fixing for added security, fixings included in pack
- Concealed fixings
- Easy to fit
- Ideal for sheds and storage areas