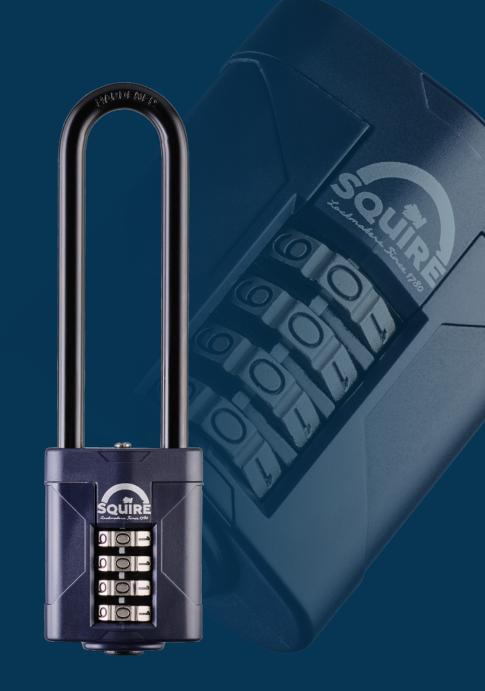

## CP50/4 COMBINATION NEW PADLOCK WITH 100mm SHACKLE

All-weather, recodable combination padlock

Toughness guaranteed.

## CP50/4 Recodable combination padlock with 100mm shackle

|        |                    |       |                                                | A D |           |           |            |      |               |                       |              |                     |
|--------|--------------------|-------|------------------------------------------------|-----|-----------|-----------|------------|------|---------------|-----------------------|--------------|---------------------|
| Code   | Security<br>Rating | @     | Description                                    | A   | Dime<br>B | nsio<br>C | ns mm<br>D | E    | Barcode       | No of<br>combinations | Pack<br>Type | Minimum<br>Quantity |
| CP50/4 | 5                  | @HOME | 50mm combi padlock 4 wheel with 4 inch shackle | 50  | 26        | 8         | 100        | 22.6 | 5012245038996 | 10,000                | BOX          | ?                   |