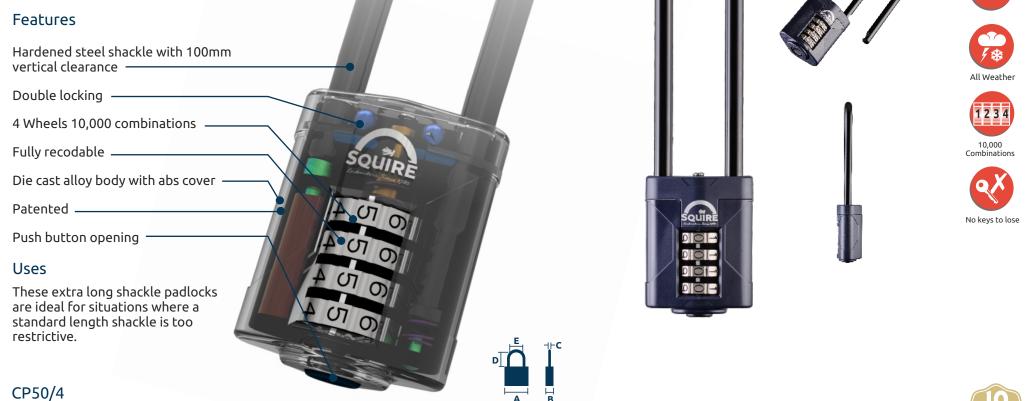

## CP50/4 COMBINATION NEW PADLOCK WITH 100mm SHACKLE

All-weather, recodable combination padlock

Toughness guaranteed.

## CP50/4 Recodable combination padlock with 100mm shackle

|        |                    |       |                                                | A D |           |           |            |      |               |                       |              |                     |
|--------|--------------------|-------|------------------------------------------------|-----|-----------|-----------|------------|------|---------------|-----------------------|--------------|---------------------|
| Code   | Security<br>Rating | @     | Description                                    | A   | Dime<br>B | nsio<br>C | ns mm<br>D | E    | Barcode       | No of<br>combinations | Pack<br>Type | Minimum<br>Quantity |
| CP50/4 | 5                  | @HOME | 50mm combi padlock 4 wheel with 4 inch shackle | 50  | 26        | 8         | 100        | 22.6 | 5012245038996 | 10,000                | BOX          | ?                   |